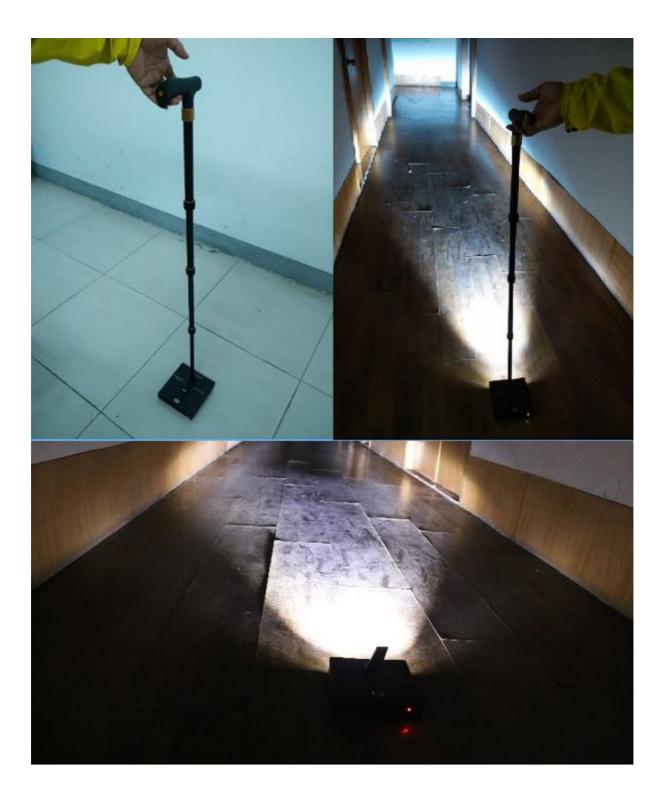

## Floor level and Flat Surface Linear forensic light source with telescopic handle

A compact linear forensic light source for illumination of flat surfaces at the crime scene or the laboratory. The light source provides a linear LED white light output suitable for detection of evidence on floors, gel lifts, windows and walls. The device is very compact (the size of a mobile phone) and light weight.

## **Applications:-**

- Footwear mark examination on floors
- Fingerprints and ear prints on windows
- Footwear marks on Gel lifts
- Detection of listening devices within walls (detection of surface imperfections)