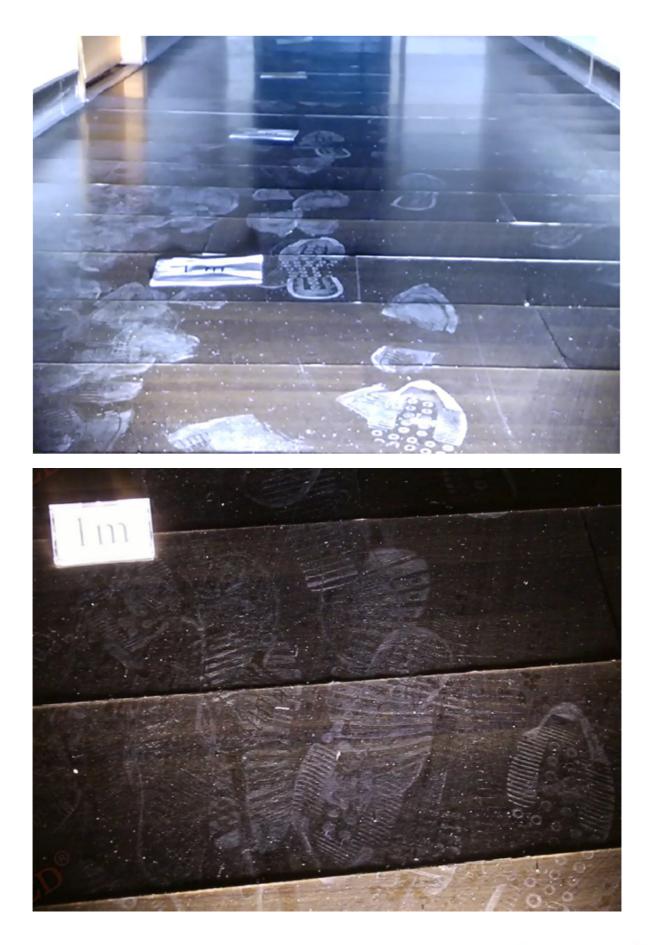

## **Applications:-**

- Footwear mark examination on floors
- Fingerprints and ear prints on windows
- Footwear marks on Gel lifts
- Detection of listening devices within walls (detection of surface imperfections)